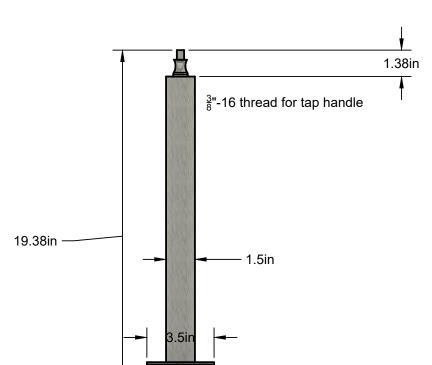

## **BU1 Tap Display Spec Sheet**

 $\frac{1}{2}$ "-13 mounting thread

Tap Display is included with Dispenser.