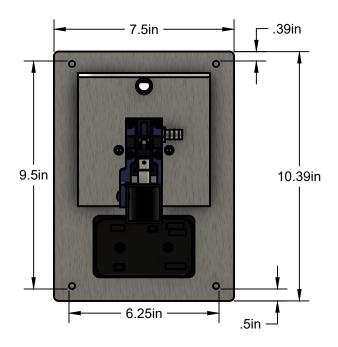

## **BU1 In Counter Cut Dimensions**

Minimum Cut Dimension is 6.25" X 9.5". DO NOT cut over 7.5" X 10.39".