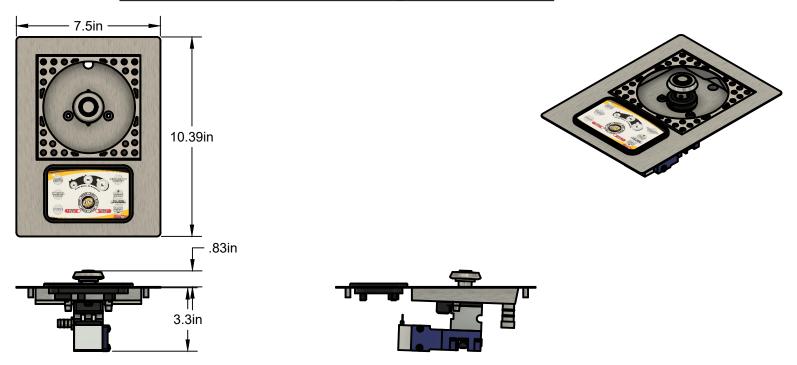

## **BU1 In Counter Spec Sheet**

Dispenser needs a minimum clearance of 3.5" from top of counter to bottom of valve bodies. Underside of dispenser must be accessible for service work. Dispenser requires a standard 120VAC outlet within 10 feet of location.

All Bottoms Up Dispensers come with LEDs that light up the beer while filling, 6 feet of drain line, mounting hardware, spare o-rings, and user instructions.

| In Counter Model     | No Glycol Lines. Dispenser is intended to be mounted in the surface of a refrigerated keg box.                                                                                                            |
|----------------------|-----------------------------------------------------------------------------------------------------------------------------------------------------------------------------------------------------------|
| In Counter LONG DRAW | 6 feet of Glycol line * and insulation are installed to accommodate a long draw installation. A cooling system MUST be connected into the glycol lines to keep the beer cold up to the point of dispense. |

\*  $\frac{3}{16}$ " id vinyl line and high pressure glycol line may be increased up to 9 feet for long draw installations less than 50 feet or to accommodate for high elevation.

| Dispenser Specifications  |                                                         |
|---------------------------|---------------------------------------------------------|
| Number of Valves          | 1                                                       |
| Beer Line                 | 6 feet of 3/16" id vinyl *                              |
| Certifications            | NSF # C0217099                                          |
| Power Requirements        | 1 Standard 120VAC outlet @ 2 Amps                       |
| Power Supply<br>Approvals | UL / CUL / PSE / TUV /<br>BSMI / CCC / CB / FCC<br>/ CE |

## **BU1 In Counter Cut Dimensions**

Minimum Cut Dimension is 6.25" X 9.5". DO NOT cut over 7.5" X 10.39".