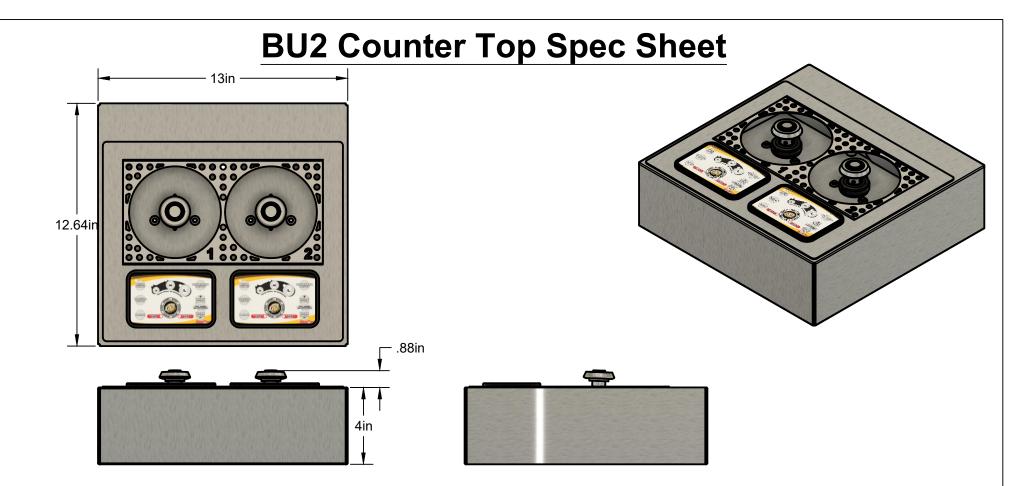

|                      |                         |                                                                                                                                                                                           | Dispenser Specifications  |                                                         |
|----------------------|-------------------------|-------------------------------------------------------------------------------------------------------------------------------------------------------------------------------------------|---------------------------|---------------------------------------------------------|
|                      |                         |                                                                                                                                                                                           | Number of Valves          | 2                                                       |
|                      |                         |                                                                                                                                                                                           | Beer Line                 | 6 feet of $\frac{3}{16}$ " id vinyl *                   |
| 5005                 |                         |                                                                                                                                                                                           | Certifications            | NSF # C0217099                                          |
| ORAFT BEER, WIND BUD | <b>NSF</b> <sub>®</sub> | * $\frac{3}{16}$ " id vinyl line and high pressure glycol<br>line may be increased up to 9 feet for long<br>draw installations less than 50 feet or to<br>accommodate for high elevation. | Power Requirements        | 1 Standard 120VAC<br>outlet @ 2 Amps                    |
|                      |                         |                                                                                                                                                                                           | Power Supply<br>Approvals | UL / CUL / PSE / TUV /<br>BSMI / CCC / CB / FCC<br>/ CE |