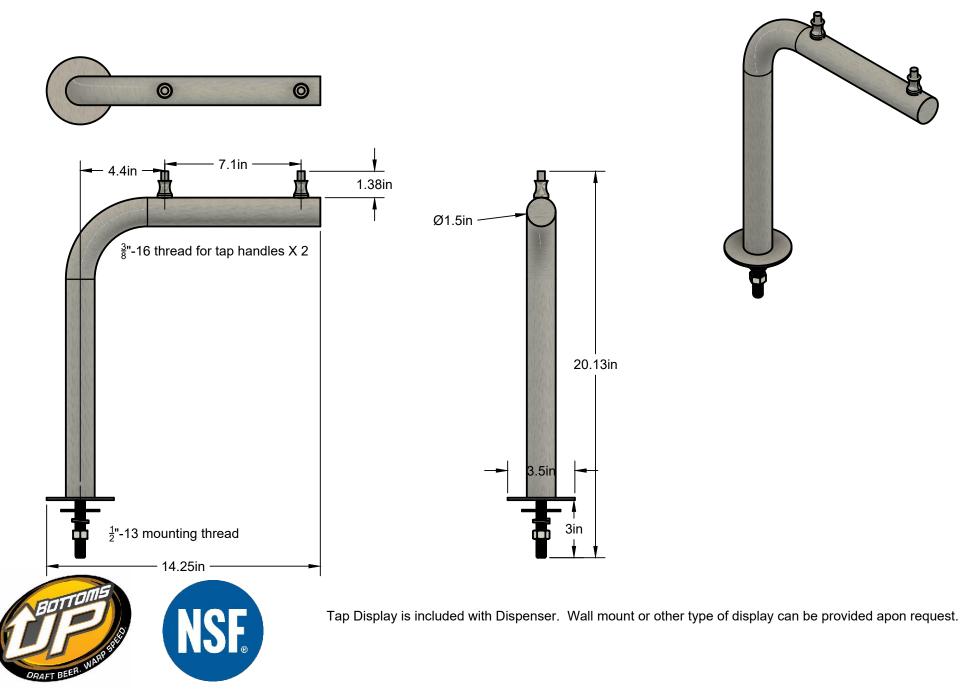

| Certifications            | NSF # C0217099                                          |
| ORAFT BEER, WIND BUD | <b>NSF</b> <sub>®</sub> | * $\frac{3}{16}$ " id vinyl line and high pressure glycol<br>line may be increased up to 9 feet for long<br>draw installations less than 50 feet or to<br>accommodate for high elevation. | Power Requirements        | 1 Standard 120VAC<br>outlet @ 2 Amps                    |
|                      |                         |                                                                                                                                                                                           | Power Supply<br>Approvals | UL / CUL / PSE / TUV /<br>BSMI / CCC / CB / FCC<br>/ CE |

## **BU2 Tap Display Spec Sheet**