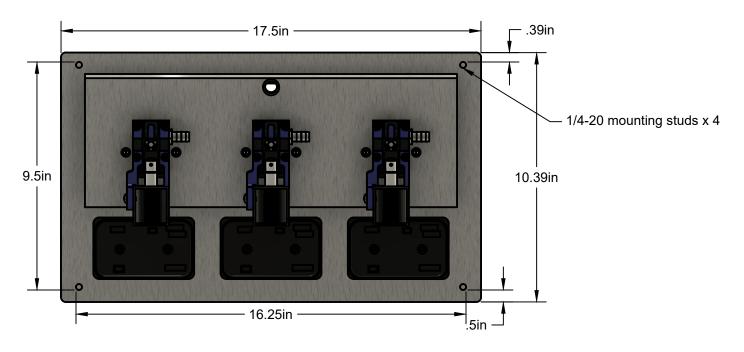

## **BU3 In Counter Cut Dimensions**

Minimum Cut Dimension is 16.25" X 9.5". DO NOT cut over 17.5" X 10.39".