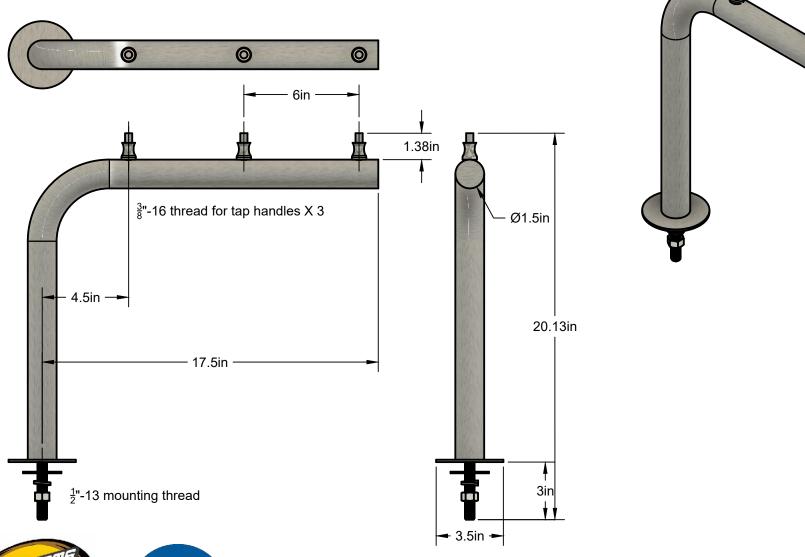

## **BU3 Tap Display Spec Sheet**

Tap Display is included with Dispenser. Wall mount or other type of display can be provided apon request.