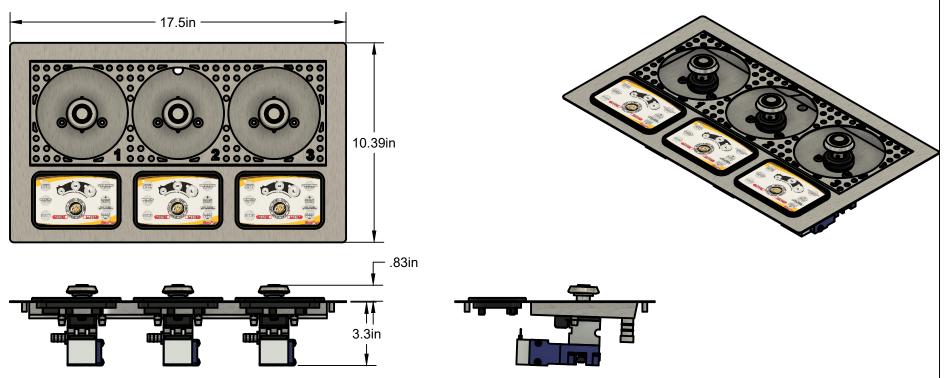

## **BU3 In Counter Spec Sheet**

Dispenser needs a minimum clearance of 3.5" from top of counter to bottom of valve bodies. Underside of dispenser must be accessible for service work. Dispenser requires a standard 120VAC outlet within 10 feet of location.

All Bottoms Up Dispensers come with LEDs that light up the beer while filling, 6 feet of drain line, mounting hardware, spare o-rings, and user instructions.

|   | In Counter Model     | No Glycol Lines. Dispenser is intended to be mounted in the surface of a refrigerated keg box.                                                                                                            |
|---|----------------------|-----------------------------------------------------------------------------------------------------------------------------------------------------------------------------------------------------------|
| • | In Counter LONG DRAW | 6 feet of Glycol line * and insulation are installed to accommodate a long draw installation. A cooling system MUST be connected into the glycol lines to keep the beer cold up to the point of dispense. |

\* $\frac{3}{16}$ " id vinyl line and high pressure glycol line may be increased up to 9 feet for long draw installations less than 50 feet or to accommodate for high elevation.

| Dispenser Specifications  |                                                         |
|---------------------------|---------------------------------------------------------|
| Number of Valves          | 3                                                       |
| Beer Line                 | 6 feet of $\frac{3}{16}$ " id vinyl *                   |
| Certifications            | NSF # C0217099                                          |
| Power Requirements        | 1 Standard 120VAC outlet @ 2 Amps                       |
| Power Supply<br>Approvals | UL / CUL / PSE / TUV /<br>BSMI / CCC / CB / FCC<br>/ CE |