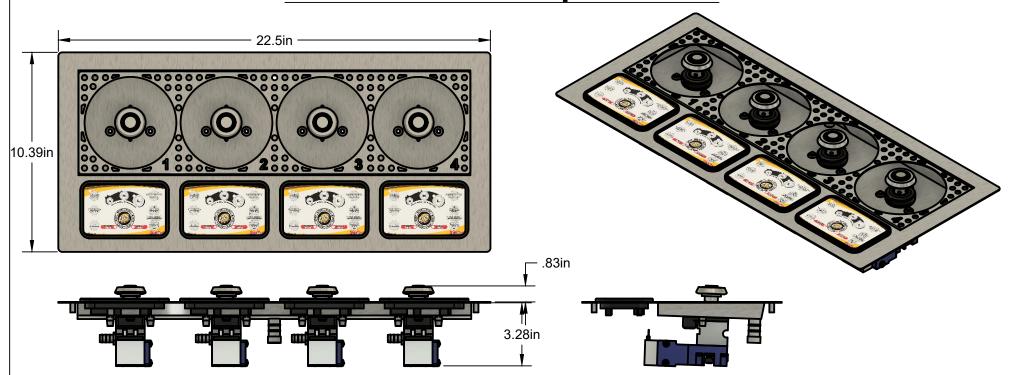

## **BU4 In Counter Spec Sheet**

Dispenser needs a minimum clearance of 3.5" from top of counter to bottom of valve bodies. Underside of dispenser must be accessible for service work. Dispenser requires a standard 120VAC outlet within 10 feet of location.

All Bottoms Up Dispensers come with LEDs that light up the beer while filling, 6 feet of drain line, mounting hardware, spare o-rings, and user instructions.

| In Counter Model     | No Glycol Lines. Dispenser is intended to be mounted in the surface of a refrigerated keg box.                                                                                                            |
|----------------------|-----------------------------------------------------------------------------------------------------------------------------------------------------------------------------------------------------------|
| In Counter LONG DRAW | 6 feet of Glycol line * and insulation are installed to accommodate a long draw installation. A cooling system MUST be connected into the glycol lines to keep the beer cold up to the point of dispense. |

\* $\frac{3}{16}$ " id vinyl line and high pressure glycol line may be increased up to 9 feet for long draw installations less than 50 feet or to accommodate for high elevation.

| Dispenser Specifications  |                                                         |
|---------------------------|---------------------------------------------------------|
| Number of Valves          | 4                                                       |
| Beer Line                 | 6 feet of $\frac{3}{16}$ " id vinyl *                   |
| Certifications            | NSF # C0217099                                          |
| Power Requirements        | 1 Standard 120VAC outlet @ 2 Amps                       |
| Power Supply<br>Approvals | UL / CUL / PSE / TUV /<br>BSMI / CCC / CB / FCC<br>/ CE |