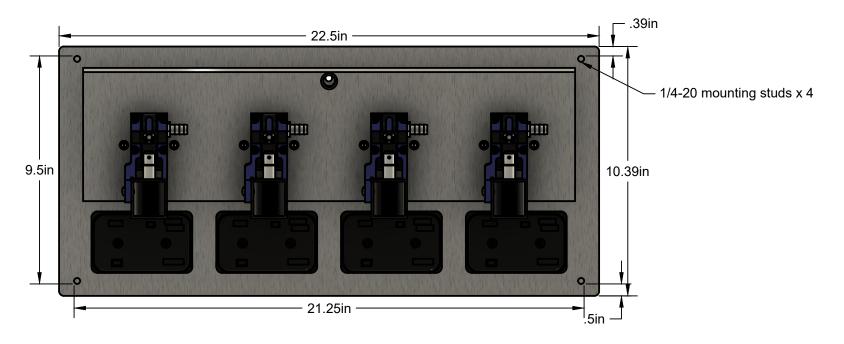

## **BU4 In Counter Cut Dimensions**

Minimum Cut Dimension is 21.25" X 9.5". DO NOT cut over 22.5" X 10.39".