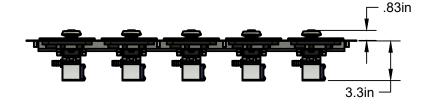

## **BU5 In Counter Spec Sheet**

Dispenser needs a minimum clearance of 3.5" from top of counter to bottom of valve bodies. Underside of dispenser must be accessible for service work. Dispenser requires a standard 120VAC outlet within 10 feet of location.