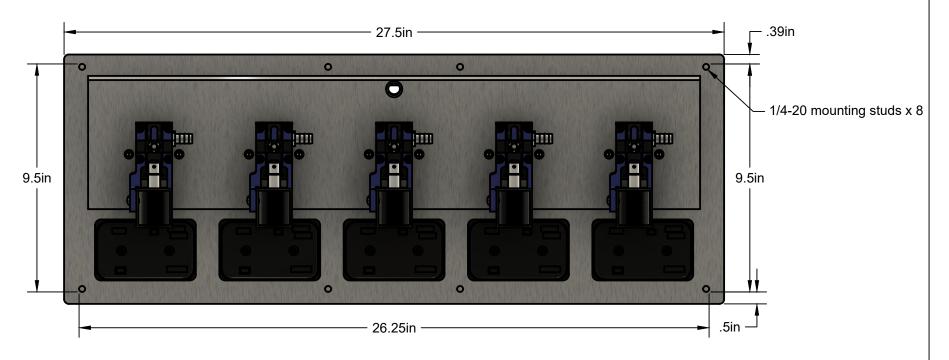

## **BU5 In Counter Cut Dimensions**

Minimum Cut Dimension is 26.25" X 9.25". DO NOT cut over 27.5" X 10.39".