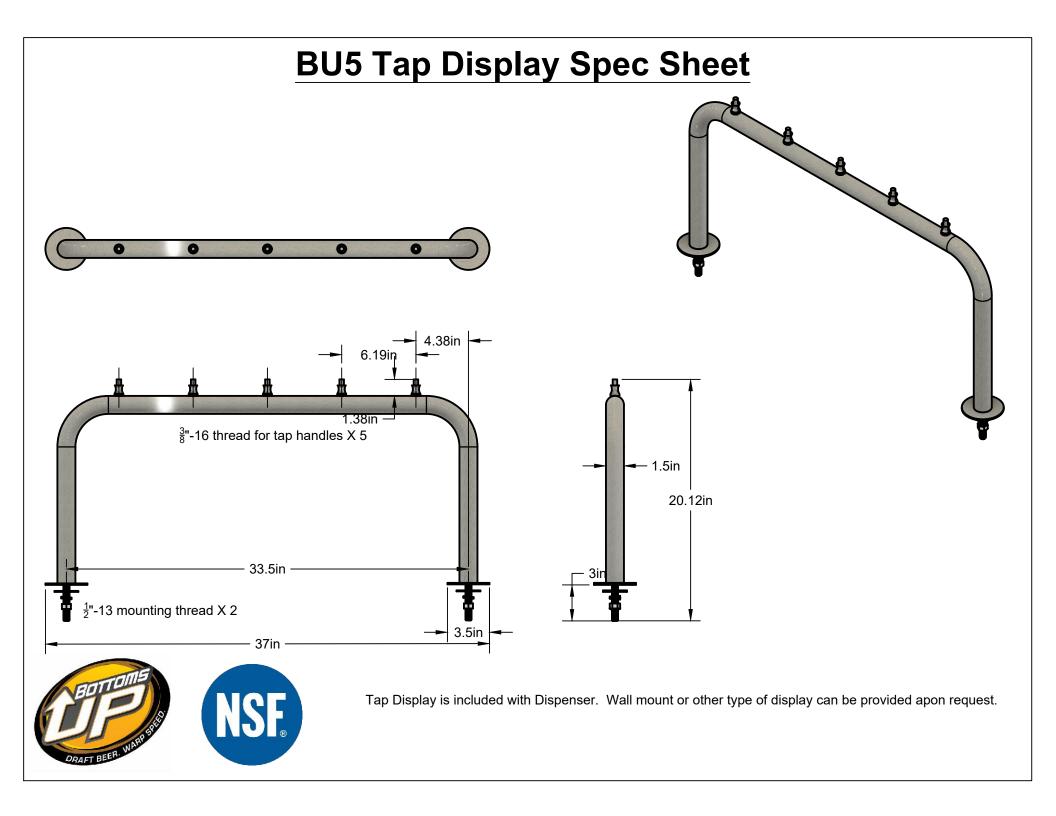

lations less than 50 feet or to accommodate for high elevation.

| Dispenser Specifications  |                                                         |
|---------------------------|---------------------------------------------------------|
| Number of Valves          | 5                                                       |
| Beer Line                 | 6 feet of $\frac{3}{16}$ " id vinyl *                   |
| Certifications            | NSF # C0217099                                          |
| Power Requirements        | 1 Standard 120VAC outlet @ 2 Amps                       |
| Power Supply<br>Approvals | UL / CUL / PSE / TUV /<br>BSMI / CCC / CB / FCC<br>/ CE |

## **BU5 In Counter Cut Dimensions**



Minimum Cut Dimension is 26.25" X 9.25". DO NOT cut over 27.5" X 10.39".