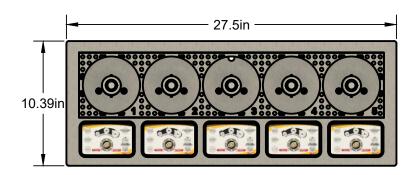

## **BU5 In Counter Cut Dimensions**

Minimum Cut Dimension is 26.25" X 9.25". DO NOT cut over 27.5" X 10.39".